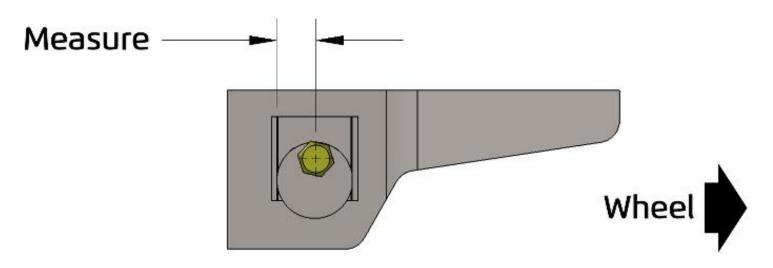

### 2 Measure the location of the Eccentric Bolt

Once the alignment is complete, measure the position of the eccentric bolts on each side. Do this by recording the distance between the center of the eccentric bolt to one of the alignment gates on the subframe.

## 4 Replace the Eccentric with the Plates

Raise the front of the vehicle until just before the wheels lift off the ground. Remove the stock eccentric bolt and washers and the install the Hotchkis lock plates as shown below