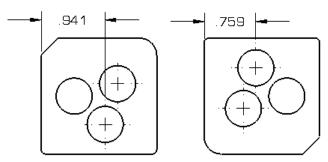

## 3 Choose the Matching Orientation

Although eccentrics have infinite adjustment, the Hotchkis lock out plates still have a generous 9 positions to choose from. This will be more than sufficient to dial in your camber.

Match the measurement from step 2 to one of the configurations below.

HOLE 1 (Closest to Chamfer) (This hole is MAX setting and CENTER setting)

HOLE 2 (Furthest from Chamfer)

HOLE 3 (Closest to Radius)