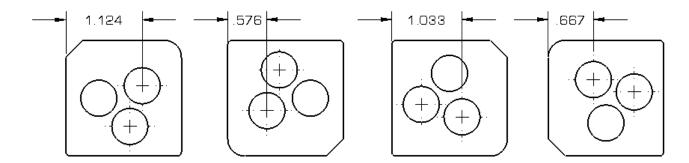

## 3 Choose the Matching Orientation

Although eccentrics have infinite adjustment, the Hotchkis lock out plates still have a generous 9 positions to choose from. This will be more than sufficient to dial in your camber.

Match the measurement from step 2 to one of the configurations below.

HOLE 1 (Closest to Chamfer) (This hole is MAX setting and CENTER setting)

HOLE 2 (Furthest from Chamfer)

HOLE 3 (Closest to Radius)