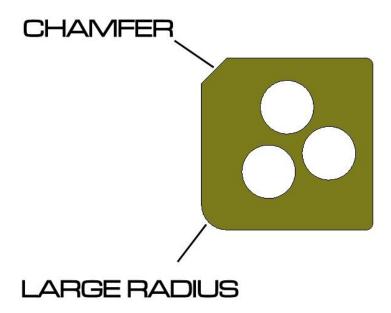

Match the measurement from step 2 to one of the configurations below.

HOLE 1 (Closest to Chamfer) (This hole is MAX setting and CENTER setting)

HOLE 2 (Furthest from Chamfer)

HOLE 3 (Closest to Radius)

The Hotchkis plates have a unique shape with a chamfer on one corner and a large radius on another. The last (2) corners are sharper corners. This shape allows for easy identifying to insure the clocking is the same for each pair of plates. Just remember chamfer goes with chamfer and radius goes with radius. Your holes will always line up.