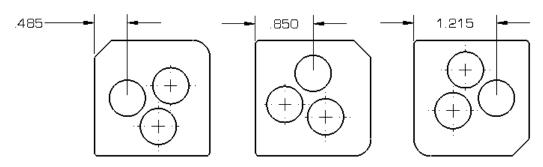

## 3 Choose the Matching Orientation

Although eccentrics have infinite adjustment, the Hotchkis lock out plates still have a generous 9 positions to choose from. This will be more than sufficient to dial in your camber.

Match the measurement from step 2 to one of the configurations below.

HOLE 1 (Closest to Chamfer) (This hole is MAX setting and CENTER setting)

HOLE 2 (Furthest from Chamfer)

HOLE 3 (Closest to Radius)