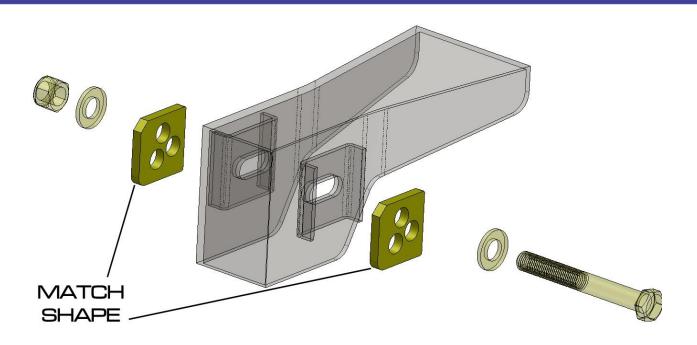

## 4 Replace the Eccentric with the Plates

Raise the front of the vehicle until just before the wheels lift off the ground. Remove the stock eccentric bolt and washers and the install the Hotchkis lock plates as shown below

The Hotchkis plates have a unique shape with a chamfer on one corner and a large radius on another. The last (2) corners are sharper corners. This shape allows for easy identifying to insure the clocking is the same for each pair of plates. Just remember chamfer goes with chamfer and radius goes with radius. Your holes will always line up.