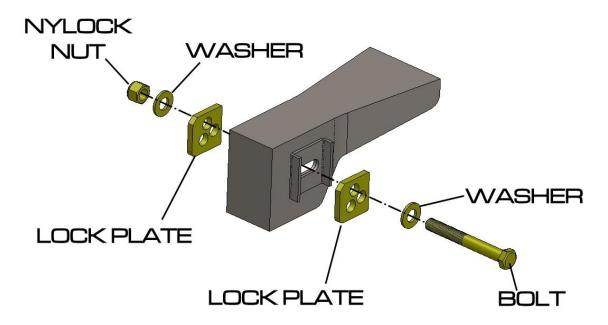

## 4 Replace the Eccentric with the Plates

Raise the front of the vehicle until just before the wheels lift off the ground. Remove the stock eccentric bolt and washers and the install the Hotchkis lock plates as shown below

The Hotchkis plates have a unique shape with a chamfer on one corner and a large radius on another. The last (2) corners are sharper corners. This shape allows for easy identifying to insure the clocking is the same for each pair of plates. Just remember chamfer goes with chamfer and radius goes with radius. Your holes will always line up.